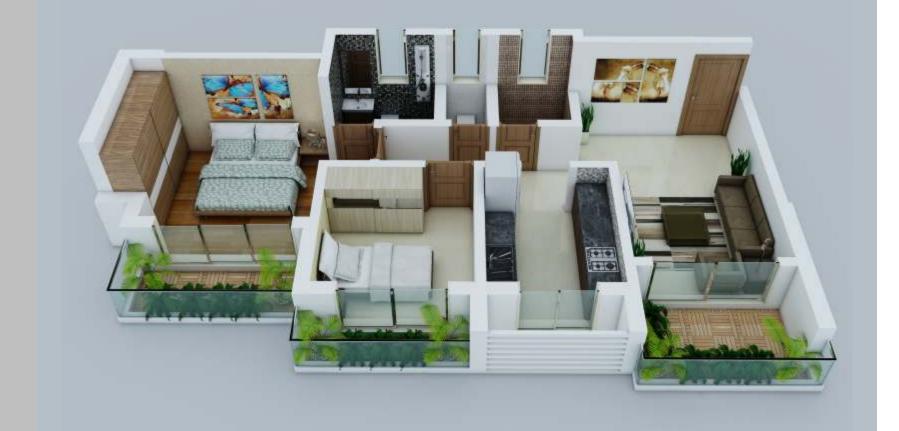

especially for you

## Apartment Features

### Living & Bedroom

Both Sides laminated main doors with magic eye & night latch

Designer vitrified tiling in living room, kitchen

& bedrooms

Superior quality branded paints for internal walls

Internal walls finished with Gypsum

Anodized French Sliding Windows

Provision for Video door phones & internet ports

#### Kitchen

Granite Platform with branded scratch resistant stainless steel sink

Designer Dado upto 2ft. above kitchen platforms

Additional Granite Service Platform

Provision for water purifier

#### Bathroom

Anti Skid floor tiling in bathroom

Designer Dado on all walls upto door height

Marble Door Frames

Superior Quality branded sanitary fixtures

& C.P. Fittings

Concealed Plumbing



# 1BHK Apartment

# 2BHK Apartment