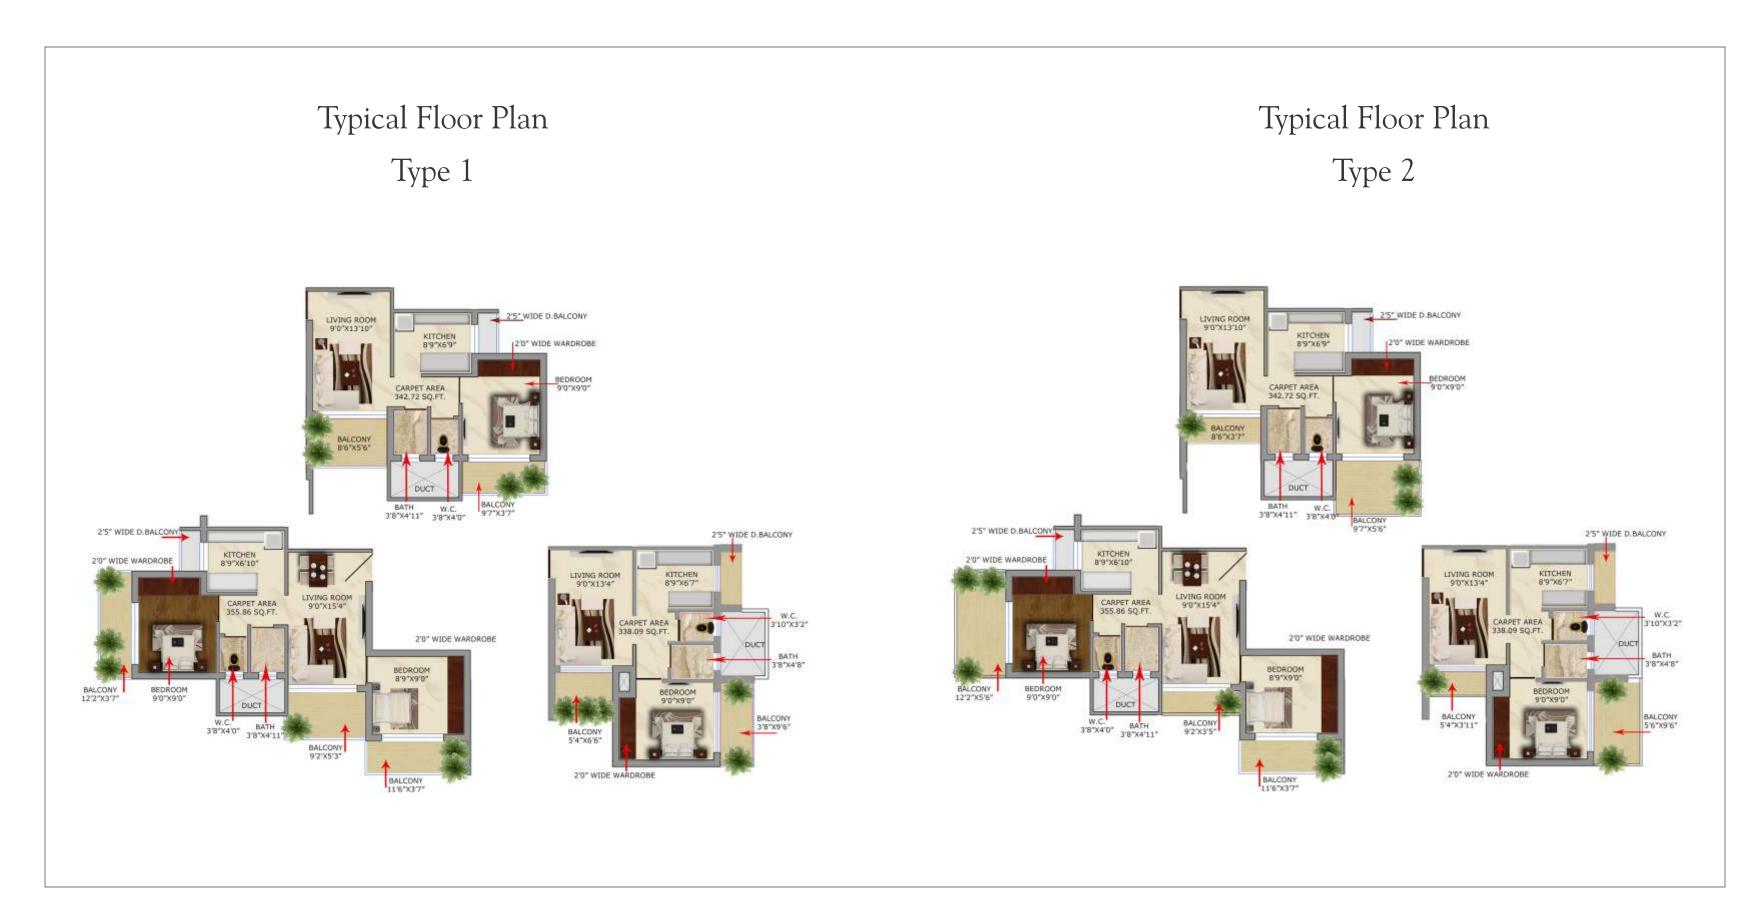

e.

Marble treads & rises in staircas



especially for you

## Apartment Features

### Living & Bedroom

Both Sides laminated main doors with magic eye & night latch

Designer vitrified tiling in living room, kitchen

& bedrooms

Superior quality branded paints for internal walls

Internal walls finished with Gypsum

Anodized French Sliding Windows

Provision for Video door phones & internet ports

#### Kitchen

Granite Platform with branded scratch resistant stainless steel sink

Designer Dado upto 2ft. above kitchen platforms

Additional Granite Service Platform

Provision for water purifier

#### Bathroom

Anti Skid floor tiling in bathroom

Designer Dado on all walls upto door height

Marble Door Frames

Superior Quality branded sanitary fixtures

& C.P. Fittings

Concealed Plumbing



# 1BHK Apartment

# 2BHK Apartment