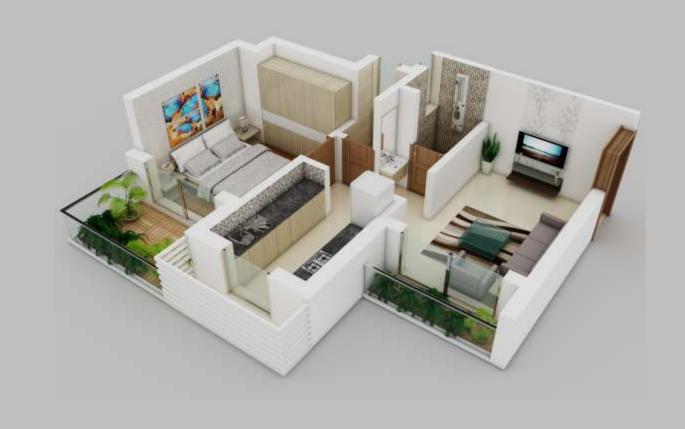

especially for you

## Apartment Features

### Living & Bedroom

Both Sides laminated main doors with magic eye & night latch

Designer vitrified tiling in living room, kitchen

& bedrooms

Superior quality branded paints for internal walls

Internal walls finished with Gypsum

Anodized French Sliding Windows

Provision for Video door phones & internet ports

#### Kitchen

Granite Platform with branded scratch resistant stainless steel sink

Designer Dado upto 2ft. above kitchen platforms

Additional Granite Service Platform

Provision for water purifier

#### Bathroom

Anti Skid floor tiling in bathroom

Designer Dado on all walls upto door height

Marble Door Frames

Superior Quality branded sanitary fixtures

& C.P. Fittings

Concealed Plumbing



# 1BHK Apartment

# 2BHK Apartment