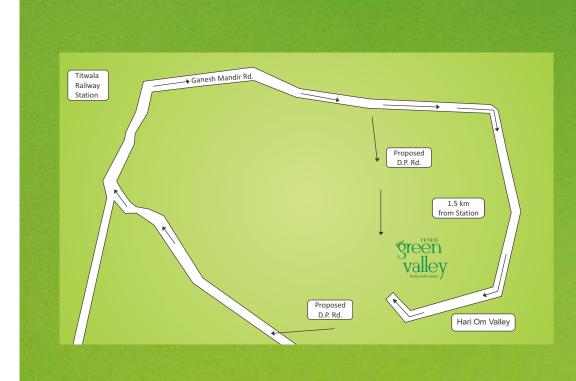

Welcome to Tetris Green Valley a great address to make your home.

Tetris Green Valley located in the valleys of Titwala having said the place of God Ganesha which has the very famous Titwala Ganesh Mandir. Tetris Green valley is at a distance of 50 KM from Mumbai & 5 min walkable distance from Titwala station in the east.

Tetris Green Valley is overlooking a spectacular lush green valley & is retreat to the serene landscape & greenery of Titwala. Tetris Green Valley is a residential cum commercial project being developed at Titwala(E). It consist's of meticulously designed, comfortable & tastefully built contemporary 1 BHK, 1 BHK with terrace & 2 BHK apartments with an exhilarating lifestyle that provides budget friendly luxury homes without compromising on quality & value offerings.